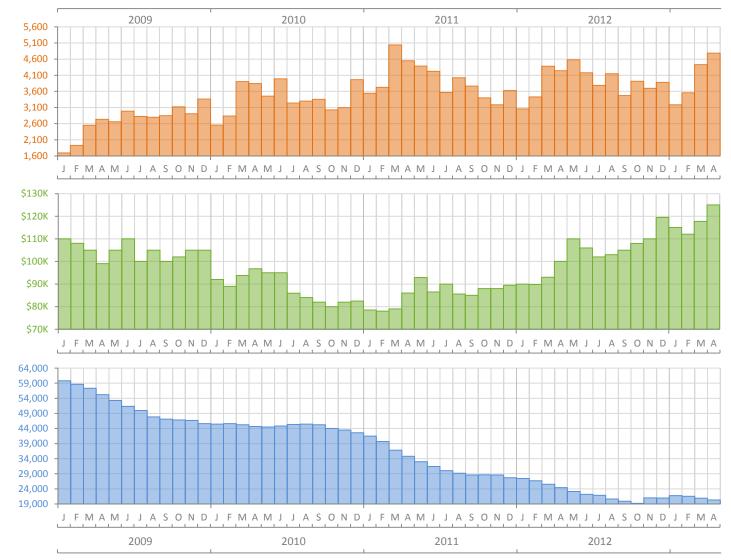

## Monthly Market Summary - April 2013 Townhouses and Condos Miami-Fort Lauderdale-Pompano Beach MSA

|                                              | April 2013 | April 2012 | Percent Change<br>Year-over-Year |
|----------------------------------------------|------------|------------|----------------------------------|
| Closed Sales                                 | 4,786      | 4,242      | 12.8%                            |
| Cash Sales                                   | 3,764      | 3,450      | 9.1%                             |
| New Pending Sales                            | 6,825      | 5,683      | 20.1%                            |
| New Listings                                 | 7,238      | 6,606      | 9.6%                             |
| Median Sale Price                            | \$125,000  | \$100,000  | 25.0%                            |
| Average Sale Price                           | \$231,026  | \$200,845  | 15.0%                            |
| Median Days on Market                        | 50         | 59         | -15.3%                           |
| Avg. Percent of Original List Price Received | 94.4%      | 91.9%      | 2.7%                             |
| Pending Inventory                            | 15,310     | (No Data)  | N/A                              |
| Inventory (Active Listings)                  | 20,310     | 24,415     | -16.8%                           |
| Months Supply of Inventory                   | 5.1        | 6.5        | -20.9%                           |