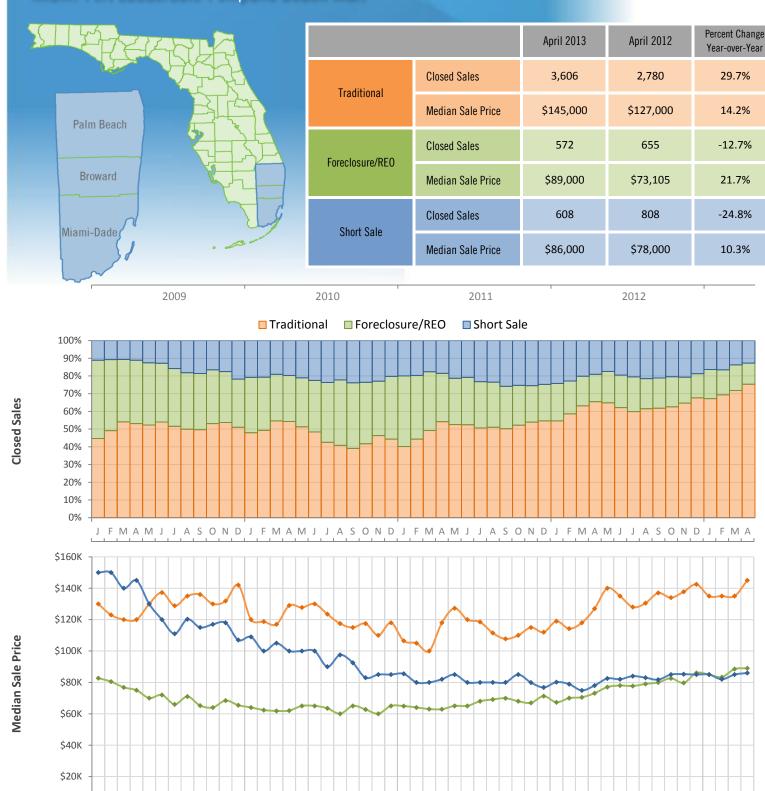

## Monthly Distressed Market Summary - April 2013 Townhouses and Condos Miami-Fort Lauderdale-Pompano Beach MSA

\$0K

2009

2012

2011

F M A M J

2010